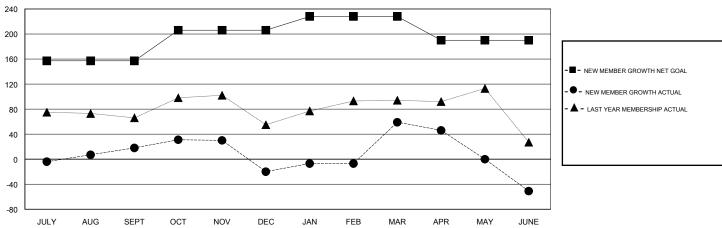

## GOALS AND ACTUAL MEMBERS CUMULATIVE

| DROPPED CLUBS: 3  DROPPED MEMBERS |     | 66 CLUBS OF 87 ADDED 1 OR MORE NEW MEMBERS | GENDER DISTR<br>MALE<br>FEMALE     | IBUTION<br>1,115 (60.73%)<br>721 (39.27%) |     |
|-----------------------------------|-----|--------------------------------------------|------------------------------------|-------------------------------------------|-----|
| DECEASED                          | 17  | CLICK HERE FOR CUMULATIVE  MEMBERSHIP DATA | TOTAL FAMILY UNIT MEMBERS          |                                           | 80  |
| CLUB CANCELLED                    | 82  |                                            | FAMILY MEMBERS PAYING HALF 47 DUES |                                           | 41  |
| OTHER                             | 435 |                                            |                                    |                                           | - ' |
| TOTAL                             | 534 |                                            |                                    |                                           |     |