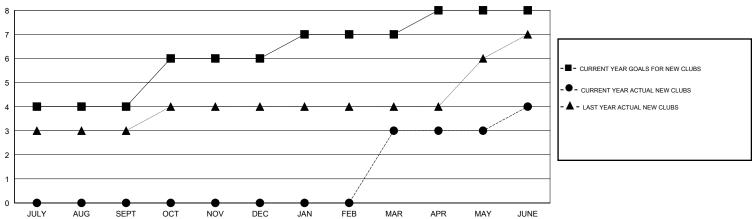

## MONTHLY MEMBERSHIP PROGRESS REPORT

## District 404 A1

Results as of: 6/30/2017

GMT: OPEN LOCATION NIGERIA GMT CA



## GOALS AND ACTUAL NEW CLUBS CUMULATIVE



## GOALS AND ACTUAL MEMBERS CUMULATIVE



| DROPPED CLUBS: 3  DROPPED MEMBERS |     | 66 CLUBS OF 87 ADDED 1 OR MORE NEW MEMBERS | GENDER DISTR<br>MALE<br>FEMALE     | IBUTION<br>1,115 (60.73%)<br>721 (39.27%) |     |
|-----------------------------------|-----|--------------------------------------------|------------------------------------|-------------------------------------------|-----|
| DECEASED                          | 17  | CLICK HERE FOR CUMULATIVE  MEMBERSHIP DATA | TOTAL FAMILY UNIT MEMBERS          |                                           | 80  |
| CLUB CANCELLED                    | 82  |                                            | FAMILY MEMBERS PAYING HALF 47 DUES |                                           | 41  |
| OTHER                             | 435 |