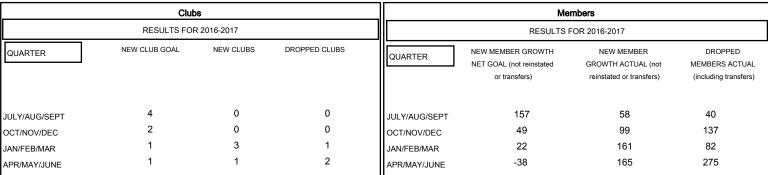

## MONTHLY MEMBERSHIP PROGRESS REPORT

## District 404 A1

Results as of: 6/30/2017

GMT: OPEN LOCATION NIGERIA GMT CA



## GOALS AND ACTUAL NEW CLUBS CUMULATIVE



## GOALS AND ACTUAL MEMBERS CUMULATIVE



| DROPPED CLUBS: 3  DROPPED MEMBERS |     | 66 CLUBS OF 87 ADDED 1 OR MORE NEW MEMBERS | GENDER DISTR<br>MALE<br>FEMALE     | IBUTION<br>1,115 (60.73%)<br>721 (39.27%) |     |
|-----------------------------------|-----|--------------------------------------------|------------------------------------|-------------------------------------------|-----|
| DECEASED                          | 17  | CLICK HERE FOR CUMULATIVE  MEMBERSHIP DATA | TOTAL FAMILY UNIT MEMBERS          |                                           | 80  |
| CLUB CANCELLED                    | 82  |                                            | FAMILY MEMBERS PAYING HALF 47 DUES |                                           | 41  |
| OTHER